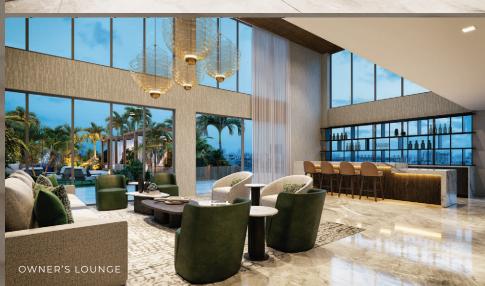

## Juxurious AMENITIES

Amenities will include an Owners Lounge and Bar, Zen Garden, Spa, Hammam, Golf Simulator, Fitness Center, Pet Spa, Kids Club & more.

Residents will access a 6,030-Sqft pool deck with panoramic water views overlooking Biscayne Bay, with cabanas, outdoor showers and a summer kitchen.

Other development elements will include a library, a coworking business lounge, a Nespresso coffee bar, and areas for gaming and movie watching. Assigned gated parking, electric vehicle charging stations, a designated bike room, and storage spaces will also be available.