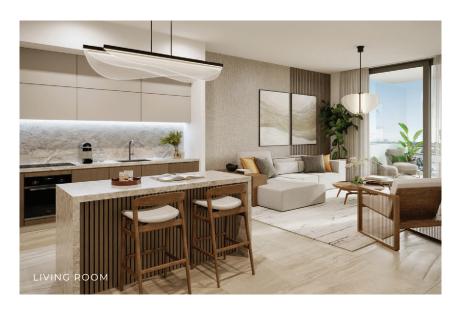

## (pscale RESIDENCES

All with stunning views of the city skyline and the bay. Each unit boasts high-end finishes and modern appliances, making it the perfect home for those looking for luxury and comfort.

## STUDIOS · 1-BEDROOMS · 1-BEDROOMS + DEN · 2-BEDROOMS 3-BEDROOMS · PENTHOUSES

- · Open light-filled layouts with 9-foot · Premium Miele Kitchen appliance ceilings on regular residences and double height on Penthouses
- · Floor-to-ceiling sliding glass door onto spacious balconies
- · Smart Home Technology
- package on regular residences & Exclusive Gaggenau Appliance package for Penthouses
- · Porcelain flooring throughout the residences