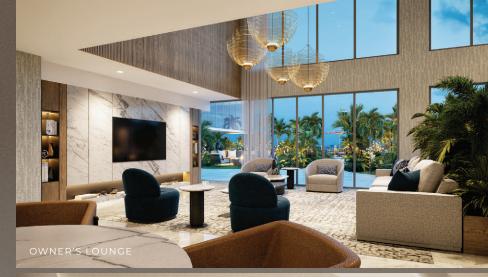

## Juxurious AMENITIES

Amenities will include an Owners Lounge and Bar, Zen Garden, Spa, Hammam, Golf Simulator, Fitness Center, Pet Spa, Kids Club & more.

Residents will access a 6,030-Sqft pool deck with panoramic water views overlooking Biscayne Bay, with cabanas, outdoor showers and a summer kitchen.

Other development elements will include a library, a coworking business lounge, a Nespresso coffee bar, and areas for gaming and movie watching. Assigned gated parking, electric vehicle charging stations, a designated bike room, and storage spaces will also be available.