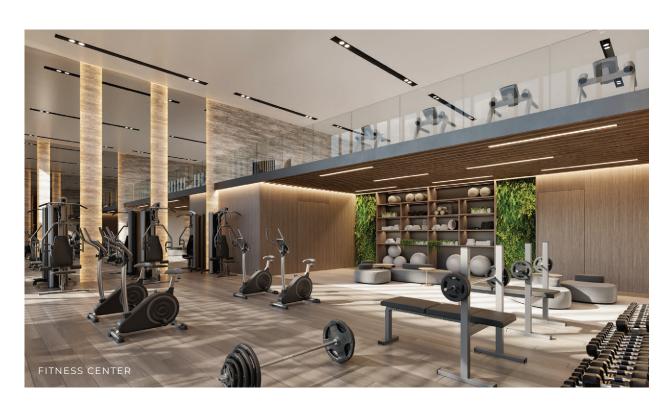

## Juxurious AMENITIES

Amenities will include an Owners Lounge and Bar, Zen Garden, Spa, Hammam, Golf Simulator, Fitness Center, Pet Spa, Kids Club & more.

Residents will access a 6,030-Sqft pool deck with panoramic water views overlooking Biscayne Bay, with cabanas, outdoor showers and a summer kitchen.