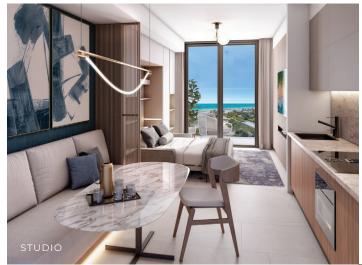

## (pscale RESIDENCES

All with stunning views of the city skyline and the bay. Each unit boasts high-end finishes and modern appliances, making it the perfect home for those looking for luxury and comfort.

## STUDIOS · 1-BEDROOMS · 1-BEDROOMS + DEN · 2-BEDROOMS 3-BEDROOMS · PENTHOUSES

- · Open light-filled layouts with 9-foot · Premium Miele Kitchen appliance ceilings on regular residences and double height on Penthouses
- · Floor-to-ceiling sliding glass door onto spacious balconies
- · Smart Home Technology
- package on regular residences & Exclusive Gaggenau Appliance package for Penthouses
- · Porcelain flooring throughout the residences